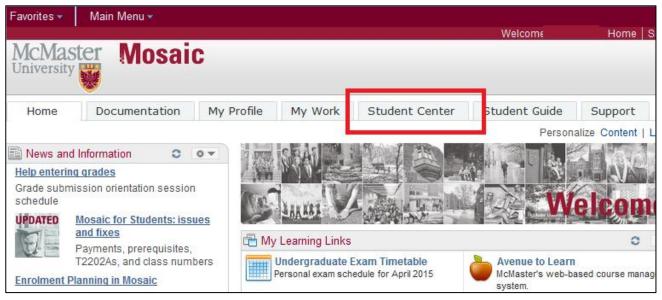

**3.** From the main page select the 'Student Center' tab from the selection row.

4. Under the Academics tab select 'Enroll'.

| Favorites       | <ul> <li>Main Menu -</li> </ul> |               |                  |           |          |               |           |
|-----------------|---------------------------------|---------------|------------------|-----------|----------|---------------|-----------|
| McM2<br>Univers | aster Mo                        | saic          |                  |           |          |               |           |
| Home            | Documentatio                    | My Pro        | file My Work     | Student C | enter    | Student Guide | Support   |
|                 | Student Cer                     | iter          |                  | 10        | <b>)</b> |               |           |
| Acade           | emics                           | Deadlines     | R URL            |           |          | SEARCH FOR    | CLASSES   |
| Enroll          |                                 | This Week's S | chedule<br>Class | Schedule  |          | ∀ Holds       |           |
| other ac        | ademic 🗸 📎                      |               |                  | Scheutie  |          | ▼ To Do List  | details 🕨 |
|                 |                                 | B.            |                  |           |          |               |           |